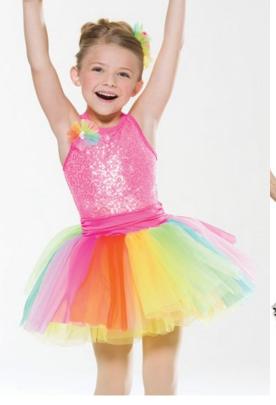

# **COSTUME INFO – GIRLS PRESCHOOL AGE CLASSES**

**Show C** 

Parents can view this info online in the "Recitals" section of the website starting in November

| CLASS NAME: Creative Dance 4-5      | _ <sub>DAY:</sub> Friday | <sub>тіме:</sub> _5:30р |       |  |
|-------------------------------------|--------------------------|-------------------------|-------|--|
| INSTRUCTOR: Ms. Jenn                | LOCATION:                | DXP 1 or                | DXP 2 |  |
| ROUTINE #1 SONG: Rainbow Connection |                          | <sub>∷</sub> Ballet     |       |  |
| ROUTINE #2 SONG: Red                | DANCE STYLE              | <sub>=</sub> Тар        |       |  |

Creative Dance 4-5 yr, Creative Day Out, Intro BTJ 5-6 yr only

## Tan/Caramel TIGHTS ARE INCLUDED with this costume

HAIRSTYLE: All Creative Dance, Hip Bop,
Toddler Bop, Pre-Hop & Intro Level Classes

Half-up, Half-down.
If hair is too short, simply pin away from face.