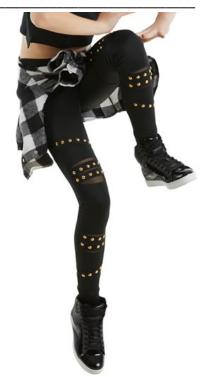

# **COSTUME INFO – GIRLS LEVEL 1 - 2 CLASSES**

Parents can view this info online in the "Recitals" section of the website starting in November

| CLASS NAME: Hip Hop 1 9+yr         | <sub>DAY:</sub> Friday | TIME: | 6:30 | )pm   |
|------------------------------------|------------------------|-------|------|-------|
| INSTRUCTOR: Ms. Shannon            | LOCATION:              | DXP 1 | or   | DXP 2 |
| ROUTINE #1 SONG: Black Suits Comin | DANCE STYLE            | . Hip | Нор  |       |

ROUTINE #2 SONG: \_\_\_\_\_ DANCE STYLE: \_\_\_\_

| SHOES: Shoes are NOT included with any costume. You are responsible for purchasing these on your own. |                                                                                                                                                              |                                              |      |  |             |                    |
|-------------------------------------------------------------------------------------------------------|--------------------------------------------------------------------------------------------------------------------------------------------------------------|----------------------------------------------|------|--|-------------|--------------------|
| Pink Ballet Shoes                                                                                     | Black Oxford Lace-up Tap<br>Shoes                                                                                                                            | Slip-On Jazz Shoes: Tan or Black Other: (see |      |  |             | ner: (see below)   |
| HAIRSTYLE:                                                                                            | HAIRSTYLE: All Level 1+ classes  Tights ARE only included for Level 1 classes (age 6-8yr)  Tights ARE NOT included for Level Adv 1+ (need to purchase on own |                                              |      |  |             | ,                  |
| bangs, use hairspray for fly-a<br>your hair color and pin sec                                         | a mid-level bun with no part & no ways, use a hair net that matches urely MANY times. If hair is too teacher for best solution.                              | Ballet                                       | Pink |  | Tan/Caramel | Other: (see below) |

OTHER SHOES AND/OR TIGHTS: Black & White Converse or similar style

#### **REMINDERS:**

\*For rehearsals wear old tights. Save new ones for recitals

Leggings only, not plaid shirt

<sup>\*</sup>Dancers 4+yrs should wear "stage make-up" (Refer to "Recital Make-up" on website)